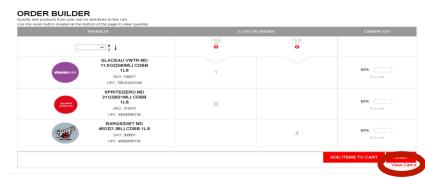

### ORDERING - Order Builder

**Order Builder** – This option allows users to duplicate and combine any of the last six delivered orders. This is the fast, easy, simple ordering approach.

- 1 LAST 6 ORDERS will display up to the last 6 deliveries
- 2 + Clicking the plus icon will add all the items from this order the quantity field on the right. Clicking the multiple order increments the corresponding quantities
- **QTY** editable quantity field. If you want to adjust the quantity amount, it can be done here by clicking on the field and entering the new quantity
- ADD ITEMS TO CART once the right quantities are entered, add to the cart
- **RESET** will clear all quantities and allow the user to start over