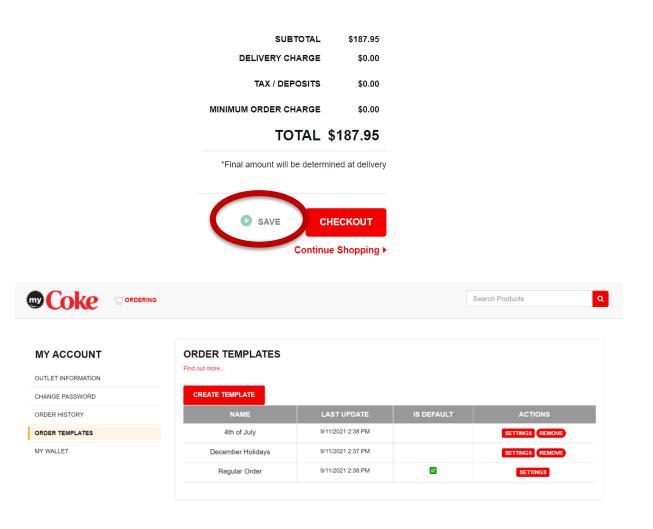

#### **ORDERING - Order Templates**

**Coke** 

Order Templates – This option allows users to save a template after placing an order through the 'PRODUCTS' catalog.

- **PRODUCTS Catalog** Select the cartridges to order from the 'PRODUCTS' catalog
- 2 MY CART Simply go to the shopping cart and click 'SAVE' next to the checkout button
- 3 Name the template. Users can save several templates
- 4 **ORDER TEMPLATES** can be found in the 'MY ACCOUNT' profile. Simply click on the name of the template and the shopping cart will open