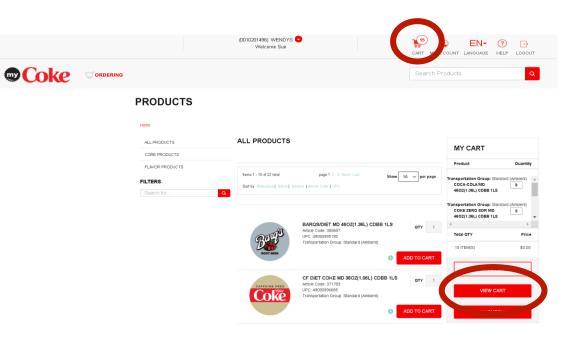

### VIEW CART

There are several ways to view the cart. The default is the icon on the top right of the website header. Other ways to access your cart can also be found in the PRODUCTS and ORDER BUILDER ordering processes.

- **HEADER** the cart icon will be at the top right of the header, no matter what area of the site the user is on. This is the default access. Users will also be able to see the sum quantity in the cart icon
- 2 **PRODUCTS** on the right side of the screen is a 'MY CART' feature with the 'VIEW CART' button
  - **ORDER BUILDER -** there is a small link in the bottom right footer of the order page