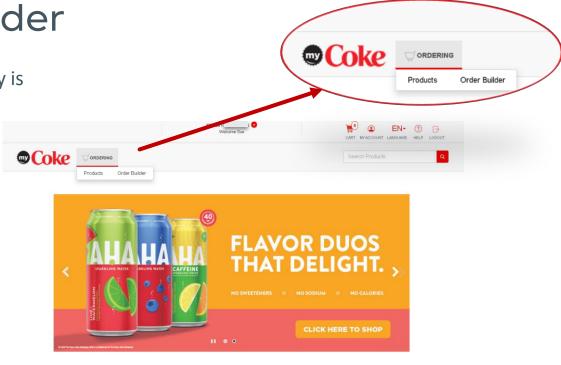

### **ORDERING – Products Order**

Products Order – This option allows users to purchase products from scratch using the product ordering catalog.

- ALL PRODUCTS is the full product catalog
   \*Products available will vary by dispenser and customer terms
- 2 **CORE PRODUCTS** are the base brands available on the Coca-Cola Freestyle dispenser, e.g. Coke, Dt Coke, Sprite, Fanta, Barq's, etc.
- **FLAVOR PRODUCTS** are the flavor brands, e.g. Cherry Coke, Raspberry Dt. Coke, Peach Sprite, Fanta Grape, Vanilla Barq's, etc.
- FILTERS Search by individual product description Enter QTY and ADD TO CART