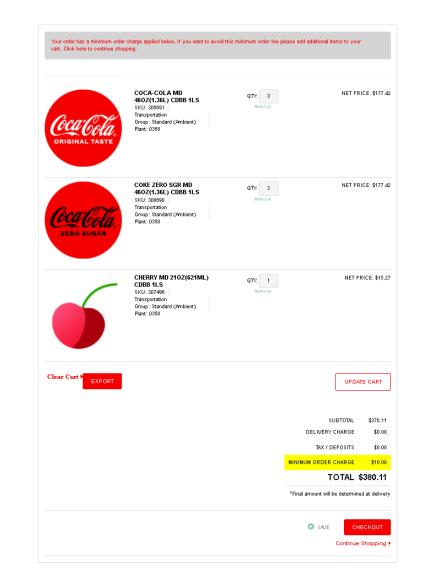

#### There are 2 ways to checkout

Users can follow the normal checkout process or the quick checkout from the **PRODUCT** order flow.

**MINIMUM ORDER** – the minimum order policy is 10-unit cartridges (double cartridges = 1 unit cartridge). If the total order qty is less than 10- unit cartridges, there is a notification at the top of the page

QTY – order quantities can be changes or removed

**NET PRICE** - is the final amount for each cartridge line item

CLEAR CART - users can clear the cart to clear all cartridges and quantities

EXPORT - users can export a summary line item in an Excel table

UPDATE CART - updates the quantities and dollar totals for the order

**MINIMUM ORDER CHARGE** - if an order is less than 10-unit cases, a \$10 minimum order charge is added to the order

SAVE - allows users to save an order to one of the ORDER TEMPLATES

**Continue Shopping** - will save items placed in the cart and allow users to continue shopping from the product catalog

CHECKOUT- will take users through the remaining steps to place their order