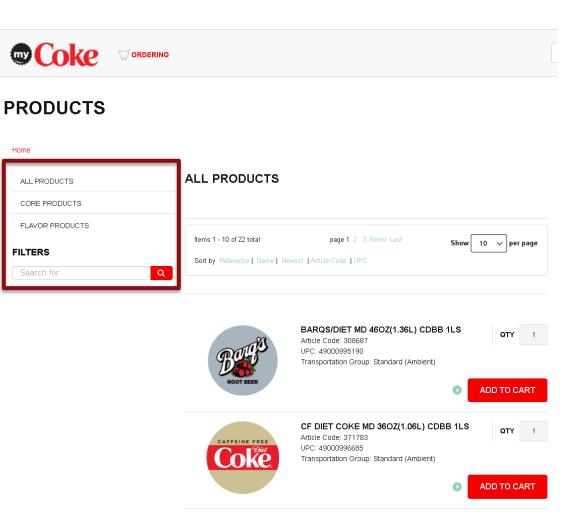

### **ORDERING – Products Order**

Products Order – This option allows users to purchase products from scratch using the product ordering catalog.

- ALL PRODUCTS is the full product catalog
   \*Products available will vary by dispenser and customer terms
- 2 **CORE PRODUCTS** are the base brands available on the Coca-Cola Freestyle dispenser, e.g. Coke, Dt Coke, Sprite, Fanta, Barq's, etc.
- **FLAVOR PRODUCTS** are the flavor brands, e.g. Cherry Coke, Raspberry Dt. Coke, Peach Sprite, Fanta Grape, Vanilla Barq's, etc.
- FILTERS Search by individual product description Enter QTY and ADD TO CART