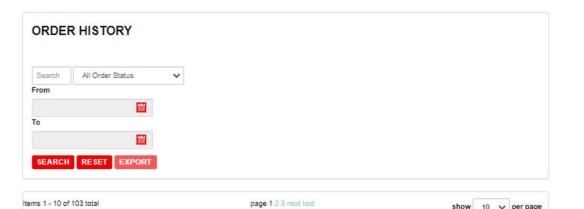

### ORDER HISTORY

#### Customers can search and export the last 12 months of their orders

- This feature can be found in the MY ACCOUNT profile
- Search on any criteria you wish
- Select the orders to include in your report
- EXPORT to an Excel file