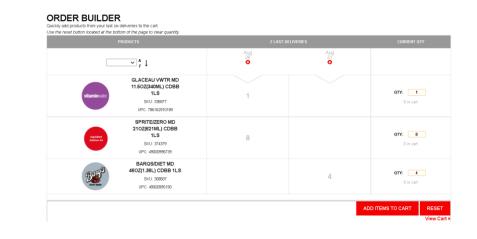

### ORDERING - Order Builder

**Order Builder** – This option allows users to duplicate and combine any of the last six delivered orders. This is the fast, easy, simple ordering approach.

- 1 LAST 6 ORDERS will display up to the last 6 deliveries
- 2 + Clicking the plus icon will add all the items from this order the quantity field on the right. Clicking the multiple order increments the corresponding quantities
- **QTY** editable quantity field. If you want to adjust the quantity amount, it can be done here by clicking on the field and entering the new quantity
- ADD ITEMS TO CART once the right quantities are entered, add to the cart
- **RESET** will clear all quantities and allow the user to start over