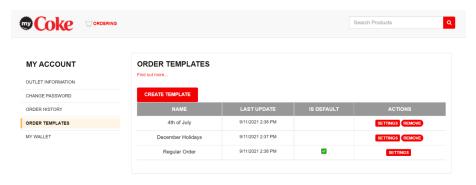

#### **ORDERING - Order Templates**

**Coke** 

Order Templates – This option allows users to save a template after placing an order through the 'PRODUCTS' catalog.

- **PRODUCTS Catalog** Select the cartridges to order from the 'PRODUCTS' catalog
- 2 MY CART Simply go to the shopping cart and click 'SAVE' next to the checkout button
- 3 Name the template. Users can save several templates
- 4 **ORDER TEMPLATES** can be found in the 'MY ACCOUNT' profile. Simply click on the name of the template and the shopping cart will open