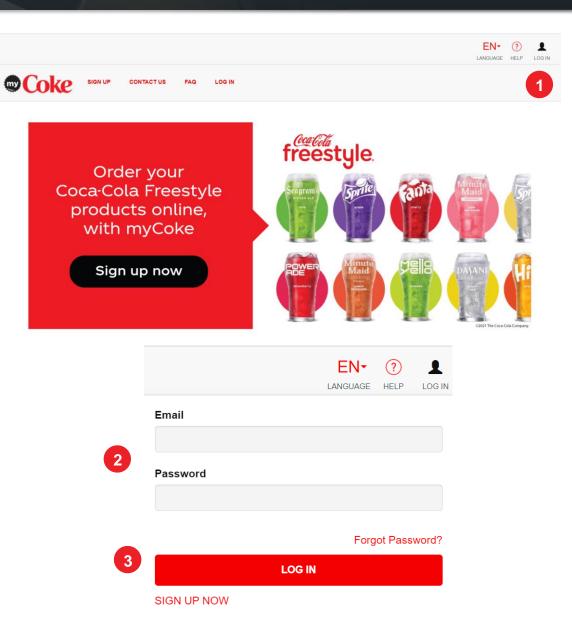

#### Go to the Freestyle.myCoke.com url (Chrome is the preferred browser)

Click on the 'SIGN UP NOW' button

### ACCOUNT LOGIN

Go to freestyle.myCoke.com

- 1 Click the 'LOGIN' icon in the upper right corner of the landing page
- 2 Enter the user email and password information
- 3 Click the 'LOG IN' bar

Start your order!